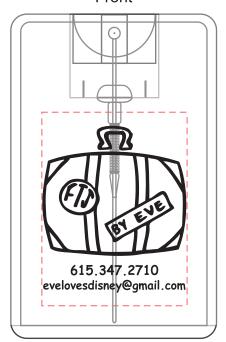

CAREFULLY REVIEW THE ARTWORK ATTACHED.

Order#: 128238

Product: Credit Card hand Sanitizer - Clear

Item #: 1008-304504

**Imprint Method:** Screen Print on the Front Side - Black

### Credit Card Hand Sanitizer Front