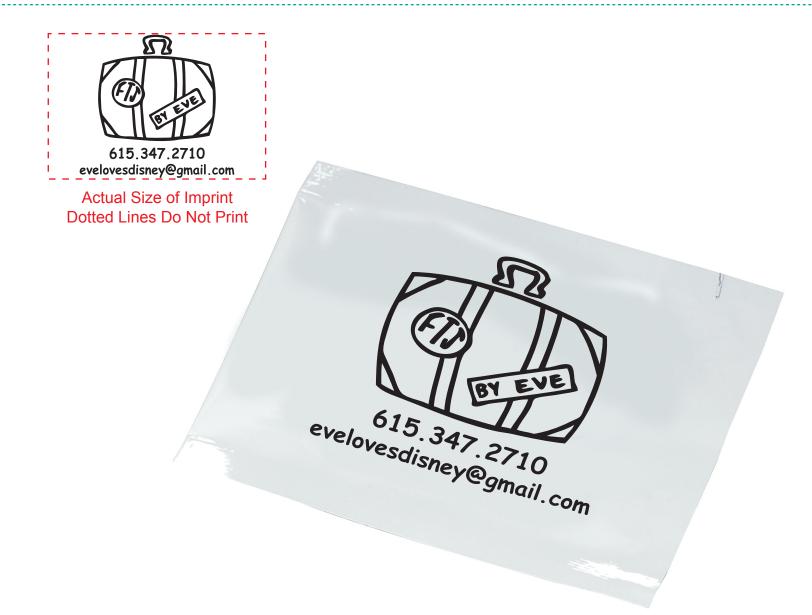

CAREFULLY REVIEW THE ARTWORK ATTACHED.

Order#: 128238

**Product:** Organic Stain Remover Packet

Item #: 1010-108237

Imprint Method: Flexograph on the Front - Black