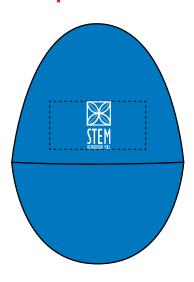

Order#: 128234

Product: Putty Egg - Blue Item #: 1064-310681

Imprint Method: Screen Print on the Top of Egg - White

## option 2

Note: "HENDERSON MILL" will not be readable in either option.

## \*\*\*IMPORTANT INFORMATION\*\*\* (PLEASE READ)

Please proof carefully for spelling errors, omissions, and layout accuracy. It is your responsibility to correct any errors. Garrett Specialties assumes no responsibility for errors after a proof has been authorized to print. Please note changes or revisions to your proof from your original instructions may cause revision in your ship date. Delays in paper proof approval also may require a change in your schedule ship dates. Occasionally, some fax machines may distort the image. Please pay close attention to numbers.