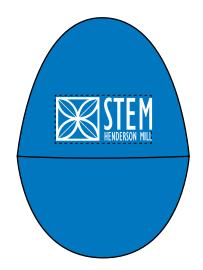

Order#: 128234

Product: Putty Egg - Blue Item #: 1064-310681

Imprint Method: Screen Print on the Top of Egg - White

## option 1