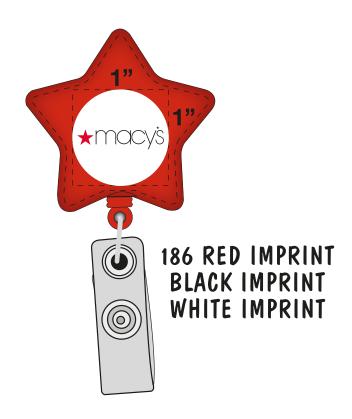

**Order#**: 128232

**Product:** Star Badge Holder - Translucent Red

Item #: 1215-102518

Imprint Method: Screen Print on the Front - Black, White, & PMS 186 Red

Square is standard imprint area.

Dotted line that follows
contour of part can be used
when art design allows