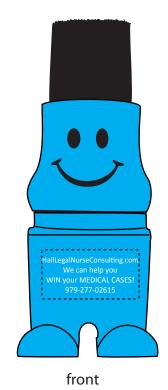

CAREFULLY REVIEW THE ARTWORK ATTACHED.

Order#: 128230

**Product:** Bristle Buddy Computer Duster - Blue

Item #: 1008-107009

Imprint Method: Pad Print on the Front (Legs) - White

Note: Website was altered to better fit the small imprint area