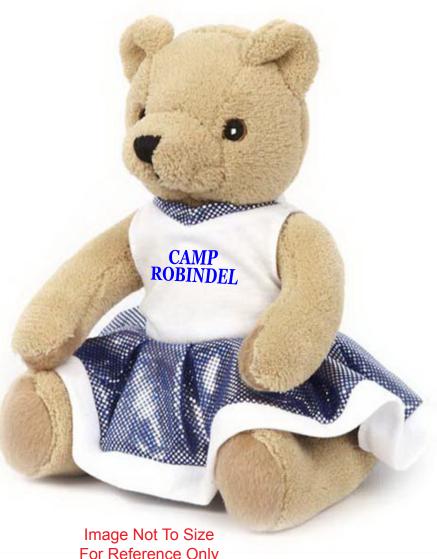

Order#: 128224

**Product:** Blue Cheer Bear **Item #**: 1325-309799

Imprint Method: Screen Print on the Uniform - Blue

**Actual Size of Imprint Dotted Lines Do Not Print** 

For Reference Only