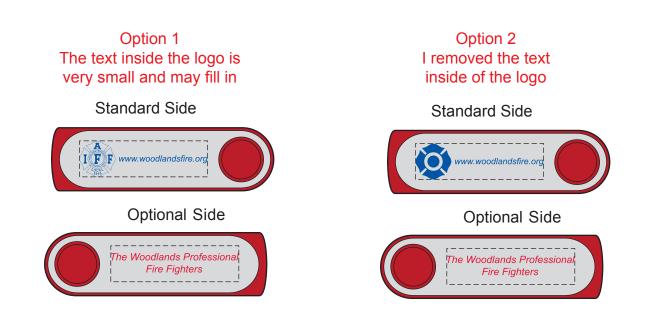

Order#:128223Product:Slick USB Flash Drive - RedItem #:1056-106870Imprint Method:Pad Print on the First & Second Side - Reflex Blue, Red 186