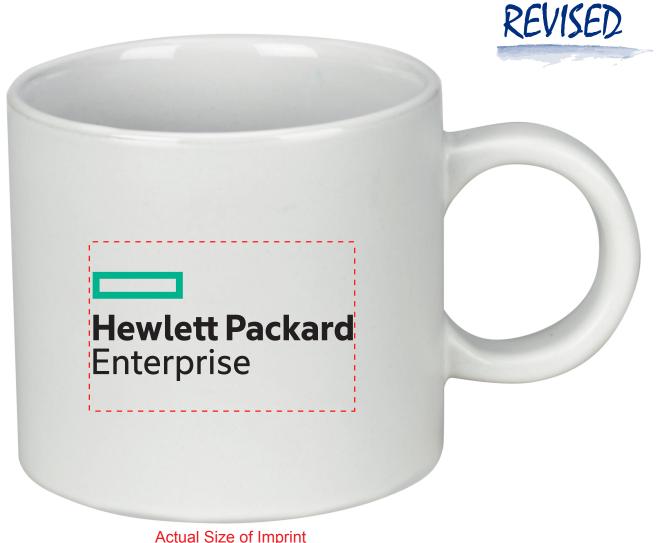

CAREFULLY REVIEW THE ARTWORK ATTACHED.

Order#: 128222

Product: Bella Mug 9 Oz - White

**Item #**: 1086-304412

Imprint Method: Screen Print on the First Side - Black, Green PMS 339

PAGE 1 OF 2

Actual Size of Imprint **Dotted Lines Do Not Print** 