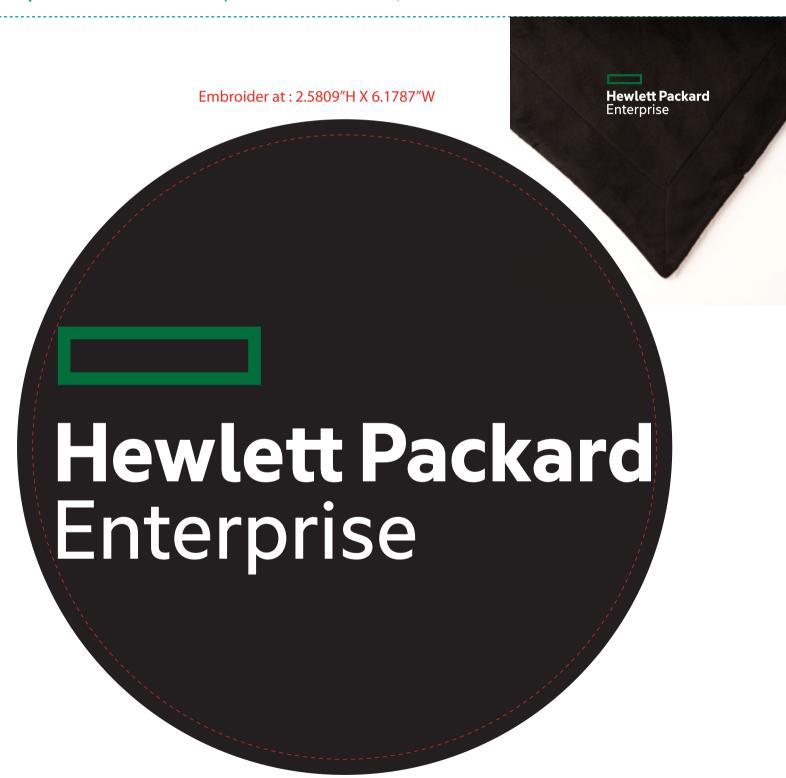

CAREFULLY REVIEW THE ARTWORK ATTACHED.

Order#: 128222

Product: Oversized Micro-Mink Sherpa Blanket - Black

**Item #**: 1292-311388

Imprint Method: Embroidery on the Corner - White, Dark Green 349

PAGE 2 OF 2