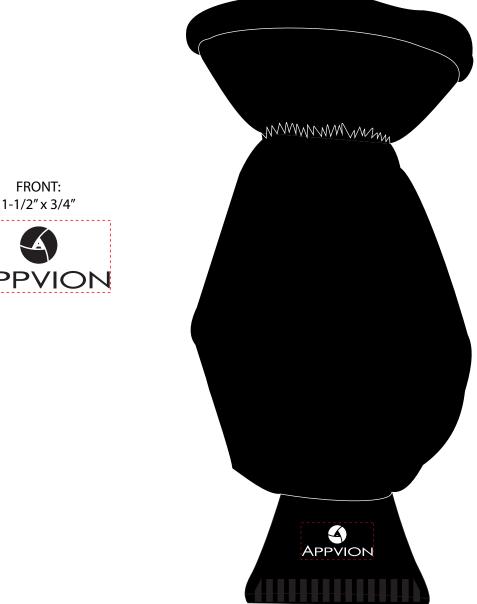

**REDUCED TO 50% FOR VIEWING** 

Order#: 128220 Product: Warm Grip Ice Scraper - Black Item #: 1008-313379 Imprint Method: Screen Print on the Front - White