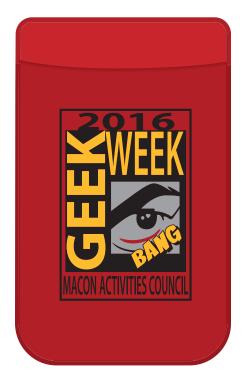

**Order#**: 128218

**Product:** Mobile Device Pocket - Red

Item #: 1097-310444

Imprint Method: Heat Transfer on the Pocket - Black, Dark Yellow 1235, Grey 423

## "for measurement only logo will be imprinted center position on item (as shown to the left)"

Artwork shown @ 100%