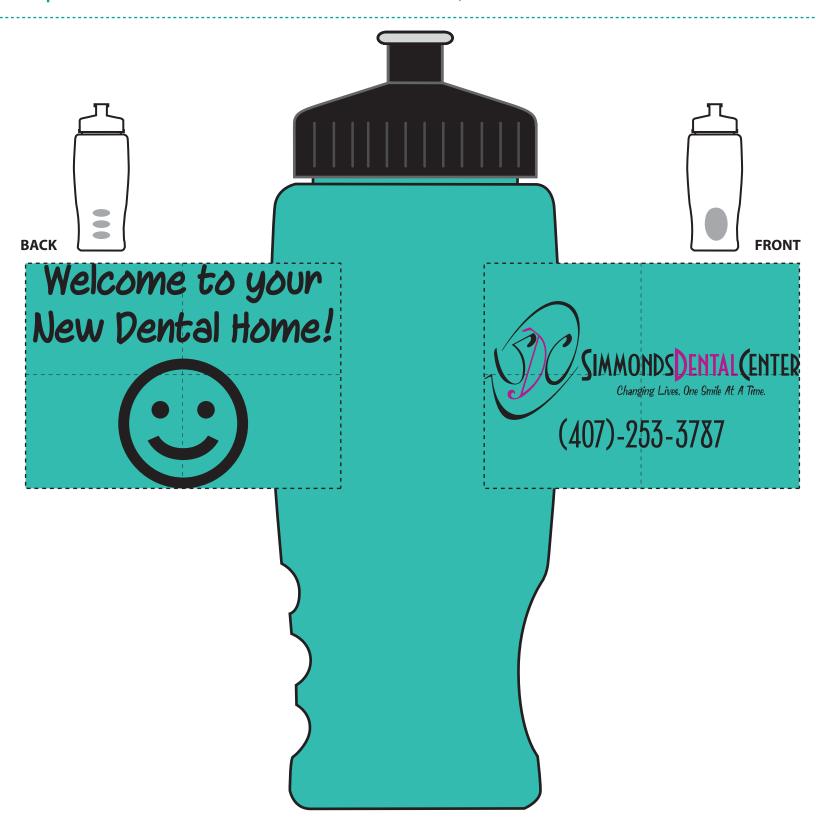

**Order#**: 128216

**Product**: 27 oz Poly-Pure Travel Bottle - Trans Teal Bottle, Black/Pink Lids

Item #: 1116-105983

Imprint Method: Screen Print on the Front & Back - Black, Pink PMS 241C

Please note: The imprint method is screen printing. Only 1 color can be printed at a time with this method. Thus, to achieve the 2 color imprint on the front, each bottle will be printed twice (once for the pink portions, once for the black). Because of this, there may be slight movement and we cannot guarantee that each color will line up exactly on each bottle