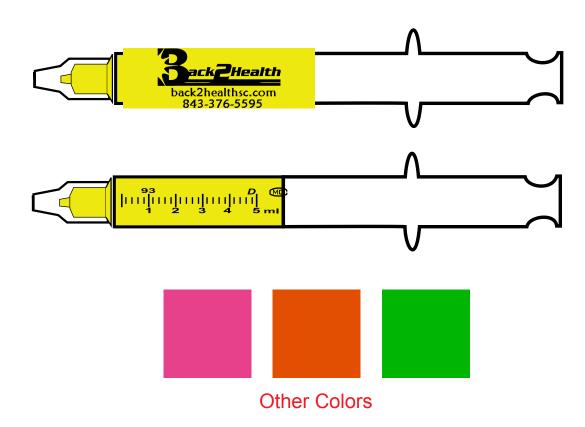

Order#: 128212

**Product:** Syringe Highlighter - Assorted

Item #: 1279-107698

Imprint Method: Pad Print on the Barrel - Black