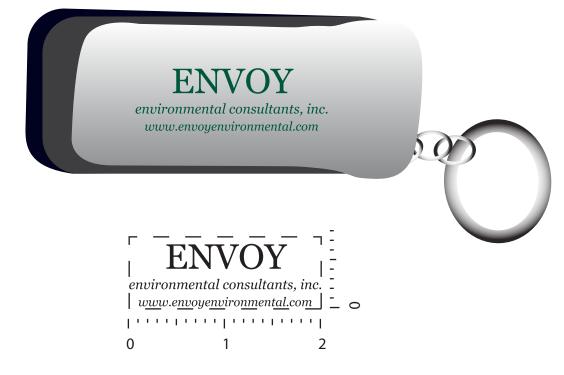

Order#: 128206 Product: Mini Screwdriver Set with LED Light - Black Item #: 1097-300402 Imprint Method: Screen Print on the Front Side - Dark Green 343

"for measurement only - logo will be imprinted center position on item (see template layout)" Artwork shown @ 100% Dotted line is for FPO (FOR POSITION ONLY) to show imprint area