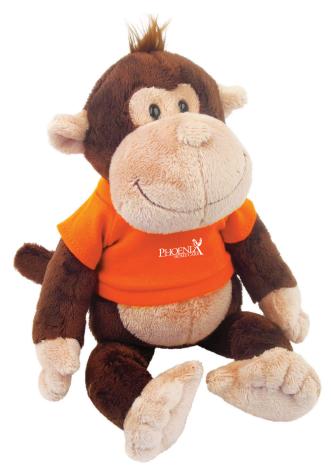

Order#: 128201

**Product:** Monkey Wild Bunch Animals - Orange T Shirt

**Item #**: 1039-303700

Imprint Method: Screen Print on the Shirt (Center) - White

Image Not To Size For Reference Only

Imprint shown @ 75%