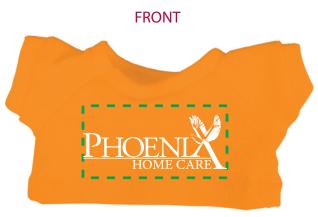

Order#: 128201

**Product:** Monkey Wild Bunch Animals - Orange T Shirt

**Item #**: 1039-303700

Imprint Method: Screen Print on the Shirt (Center) - White

Image Not To Size For Reference Only

Imprint shown @ 75%