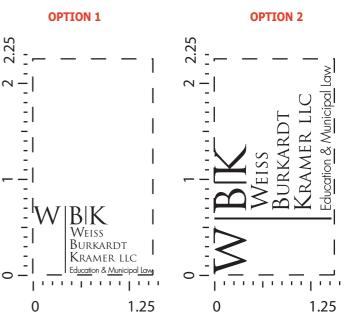

## PLEASE SELECT THE ONE THAT YOU APPROVE

**OPTION 1** 

"for measurement only - logo will be imprinted center position on item (see template layout)"

Artwork shown @ 100%

Dotted line is for FPO (FOR POSITION ONLY) to show imprint area