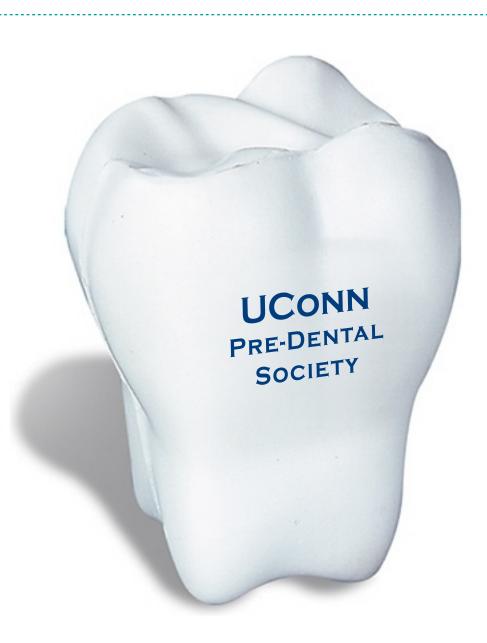

CAREFULLY REVIEW THE ARTWORK ATTACHED.

**Order#**: 128189

**Product:** Tooth Stress Ball Item #: 1097-305391

Imprint Method: Pad Print on the Front - Dark Blue 281

Actual Size of Imprint **Dotted Lines Do Not Print** 