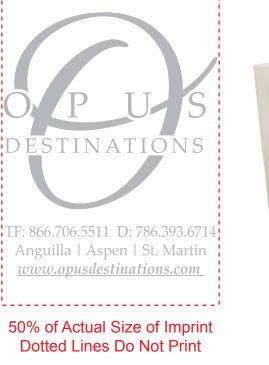

Order#: 128188 Product: Harborside Tote - Blue Item #: 1097-300024 Imprint Method: Heat Transfer on the First Side - Grey 423