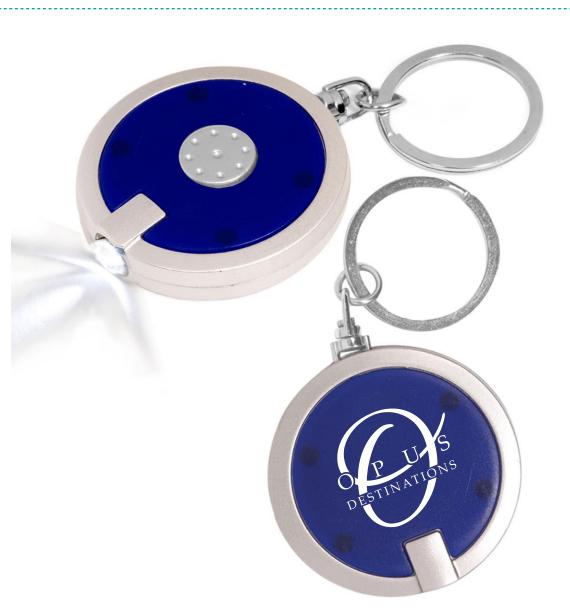

Order#: 128188 Product: Round Keylite - Trans Blue Item #: 1097-300339 Imprint Method: Pad Print on the Front - White

Actual Size of Imprint Dotted Lines Do Not Print