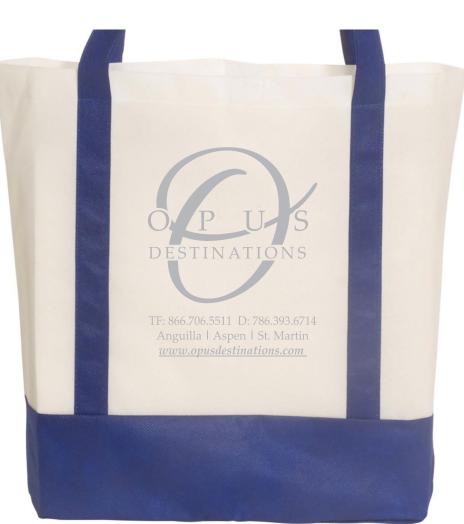

Order#: 128188 Product: Harborside Tote - Blue Item #: 1097-300024 Imprint Method: Heat Transfer on the First Side - Grey 423