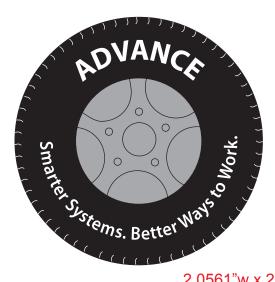

Order#: 128185

Product: Tire Stress Ball Item #: 1206-104910

Imprint Method: Pad Print on the Around Tire-Front & Back - White

## Actual size

FRONT BACK

2.0561"w x 2.081"h FRONT 2.039"w x 0.8714"h BACK