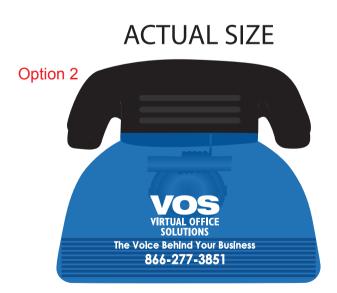

Order#: 128181 Product: Telephone Power Clip Item #: 1008-307237 Imprint Method: Screen Print on the Front - White

## OUR MANUFACTURER SUGGESTS STACKING AS SHOWN BELOW FOR THE BEST LEGIBILTY. PLEASE ADVISE BEFORE APPROVAL.\*\*\*