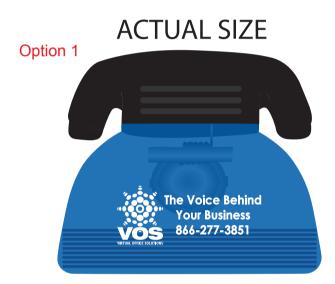

Order#: 128181 Product: Telephone Power Clip Item #: 1008-307237 Imprint Method: Screen Print on the Front - White

## \*\*\*THE TEXT "VIRTUAL OFFICE SOLUTIONS" WILL NOT BE LEGIBLE AT IMPRINT SIZE. PLEASE ADVISE BEFORE APPROVAL.\*\*\*