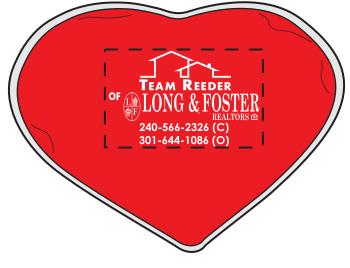

Order#: 128177 Product: Red Heart Heat Patch Item #: 1364-311254 Imprint Method: Screen Print on the Top - White

Note: some of the small details in the "LF" logo may fill in randomly when printed

Actual Size of Imprint Dotted Lines Do Not Print