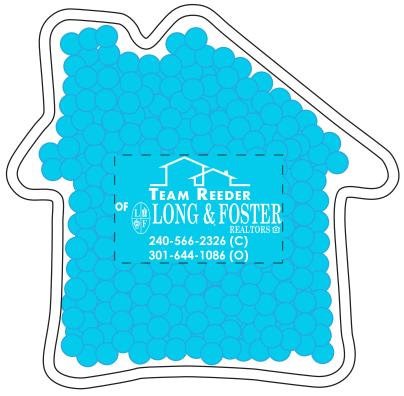

Order#: 128177 Product: House Hot/Cold Pack Item #: 1008-312165 Imprint Method: Screen Print on the Front - White

# Note: some of the small details in the "LF" logo may fill in randomly when printed

Actual Size of Imprint Dotted Lines Do Not Print