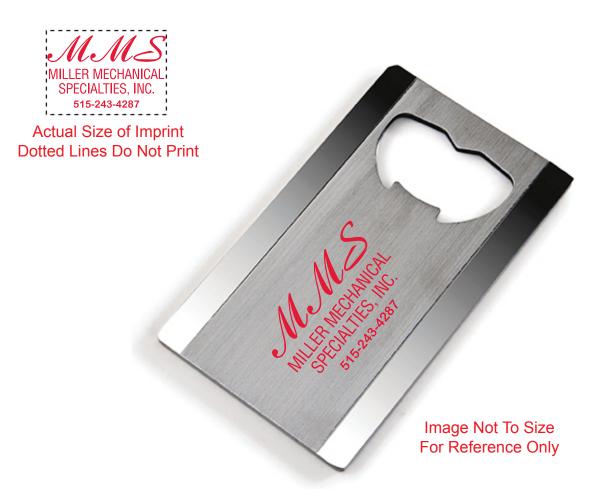

Order#: 128175 Product: Steel Bottle Opener Item #: 1086-305870 Imprint Method: Pad Print on the Top - Red 186