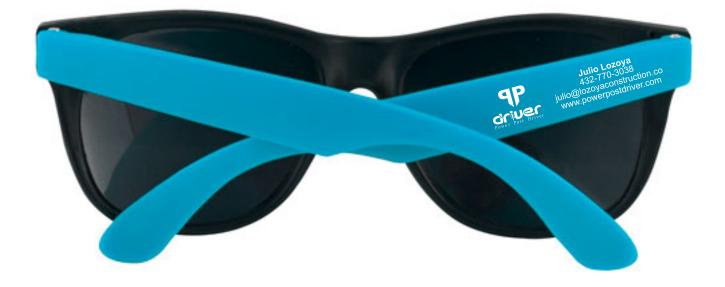

Order#: 128174 Product: Neon Sunglasses - Neon Blue Item #: 1064-307679 Imprint Method: Screen Print on the RightTemple - White

Actual Size of Imprint Dotted Lines Do Not Print

 Note: the small text "Power Post Driver" is small and may fill in or be hard to read