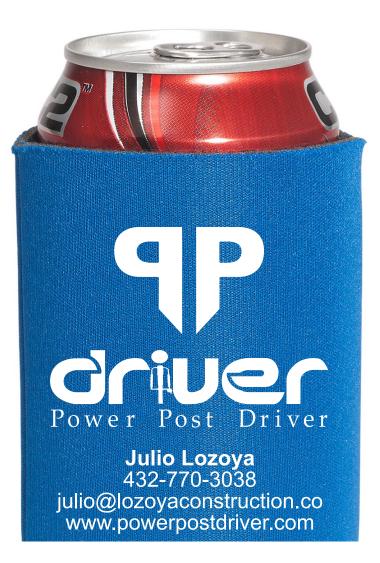

### Order#: 128174 Product: Pocket Can Holder - Royal Blue Item #: 1097-301032 Imprint Method: Silk Screen on the Side 1 - White

Actual Size of Imprint Dotted Lines Do Not Print