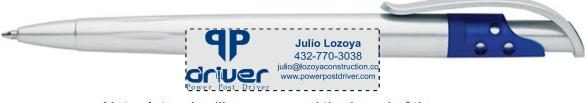

Order#: 128174 Product: Czar Pen - Blue Item #: 1002-312557 Imprint Method: Screen Print on the Barrel - Dark Blue 281

Actual Size of Imprint Dotted Lines Do Not Print

Note: Artwork will wrap around the barrel of the pen