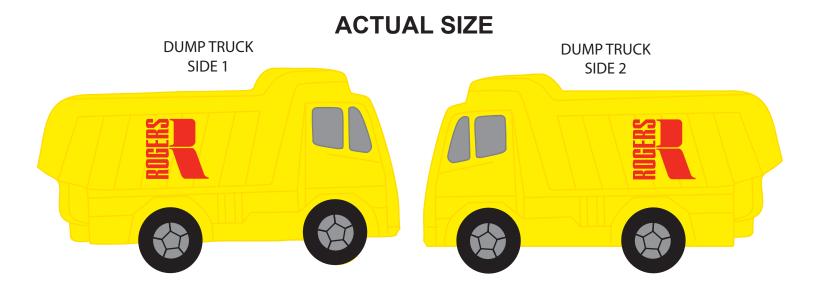

Order#:128168Product:DumpTruck Stress RelieverItem #:1008-100773Imprint Method:Pad Print on the First & Second Side - Red 485

## PLEASE NOTE: LOGO(S) ARE SHOWN AT MAX IMPRINT