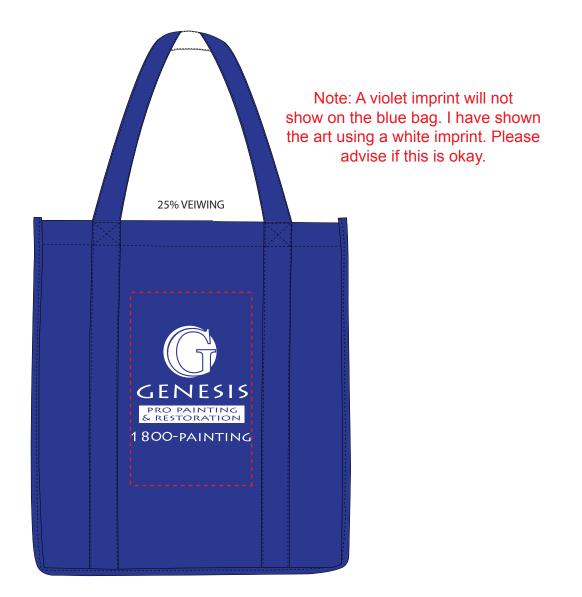

Order#: 128167 Product: Sunbeam Jumbo Shopping Bag - Blue Item #: 1008-304267 Imprint Method: Screen Print on the Front