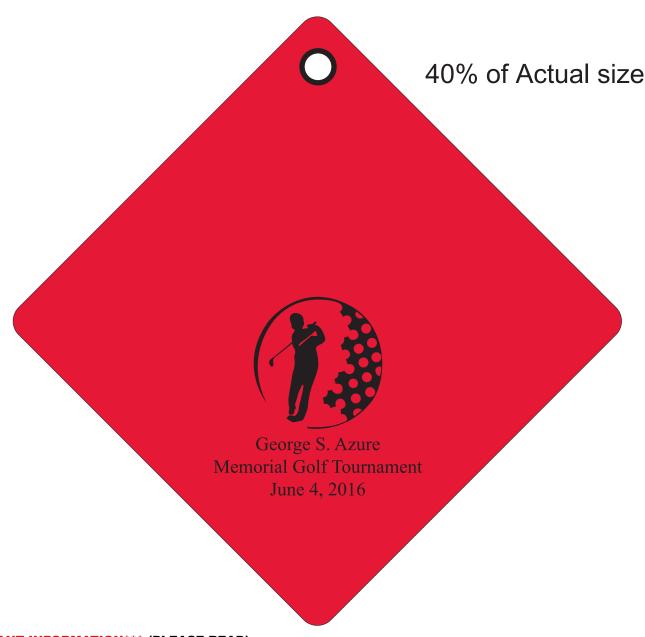

Order#: 128166

**Product:** Augusta Microfiber GolfTowel - Red

**Item #**: 1206-307463

Imprint Method: Screen Print on the Front - Black

## \*\*\*IMPORTANT INFORMATION\*\*\* (PLEASE READ)

Please proof carefully for spelling errors, omissions, and layout accuracy. It is your responsibility to correct any errors. Garrett Specialties assumes no responsibility for errors after a proof has been authorized to print. Please note changes or revisions to your proof from your original instructions may cause revision in your ship date. Delays in paper proof approval also may require a change in your schedule ship dates. Occasionally, some fax machines may distort the image. Please pay close attention to numbers.