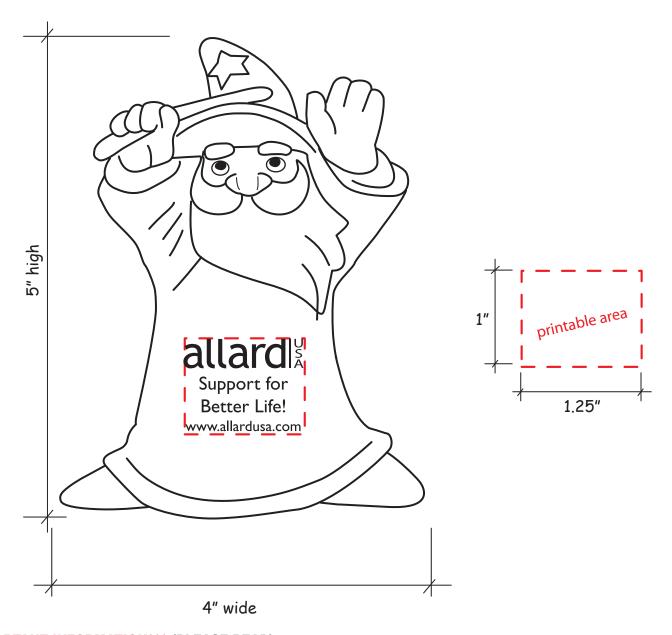

Order#: 128157

**Product:** Wizard Stress Reliever

Item #: 1364-307823

Imprint Method: Pad Print on the Front - White

## \*\*\*IMPORTANT INFORMATION\*\*\* (PLEASE READ)

Please proof carefully for spelling errors, omissions, and layout accuracy. It is your responsibility to correct any errors. Garrett Specialties assumes no responsibility for errors after a proof has been authorized to print. Please note changes or revisions to your proof from your original instructions may cause revision in your ship date. Delays in paper proof approval also may require a change in your schedule ship dates. Occasionally, some fax machines may distort the image. Please pay close attention to numbers.

It is imperative that you view your e-proof and submit your approval and/or changes promptly to maintain your anticipated delivery date.

Please keep in mind that this virtual proof is not a printed sample of your artwork on our product. The size and placement of the artwork may vary from this proof when actually printed on the product. Carefully review the attached proof for verification of copy & layout.