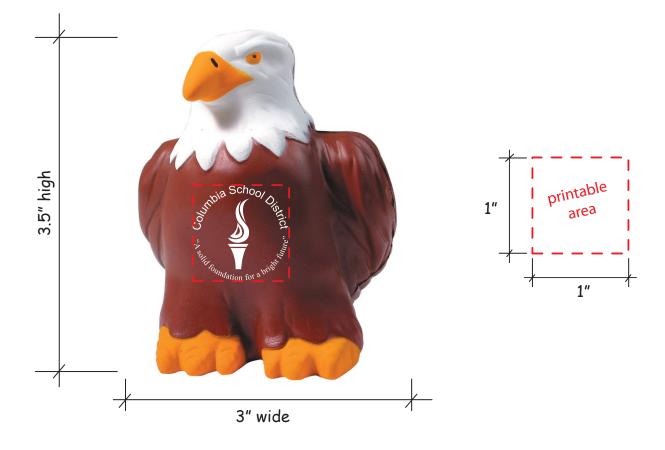

Order#: 128151 Product: Eagle Stress Reliever Item #: 1364-307958 Imprint Method: Pad Print on the Front - White