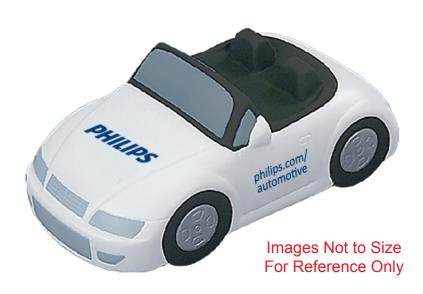

CAREFULLY REVIEW THE ARTWORK ATTACHED.

**Order#**: 128145

**Product:** Convertible Stress Reliever - White

Item #: 1097-307389

Imprint Method: Pad Print on the Hood, Pad Print on the Door (side 1) - Dark Blue 281

philips.com/ automotive

Actual Size of Imprint Dotted Lines Do Not Print

Actual Size of Imprint **Dotted Lines Do Not Print** 