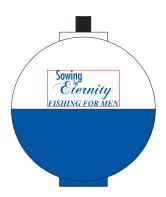

**Order#**: 128138

**Product:** Fishing Bobber - Blue/White

**Item #**: 1280-104606

Imprint Method: Screen Print on the Top- Reflex Blue

Actual size of Similar to PMS Reflex Blue C imprint on Bobber in blue/white.

Note: Red box indicates imprint area and will not print.

Smallest text might fill in.