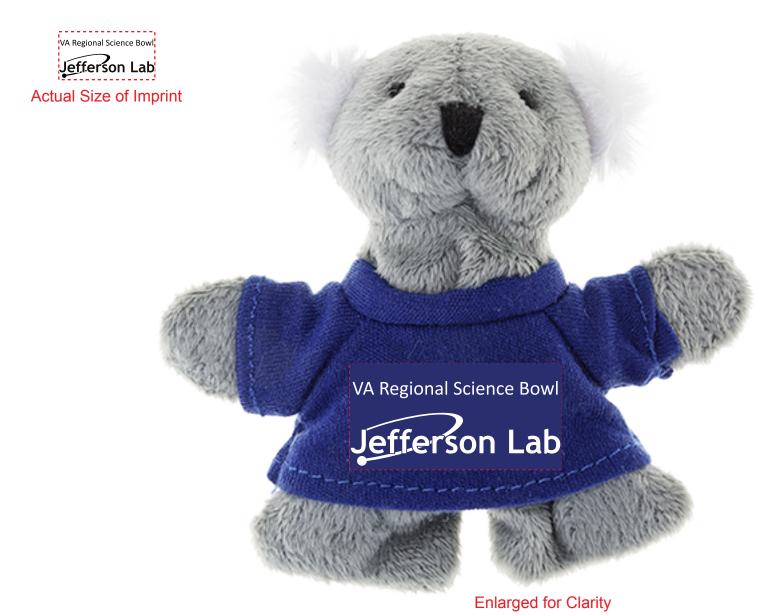

CAREFULLY REVIEW THE ARTWORK ATTACHED.

Order#: 128133

**Product:** Koala Plush Magnet - BlueT Shirt

Item #: 1323-311746

Imprint Method: Screen Print on the Front - White