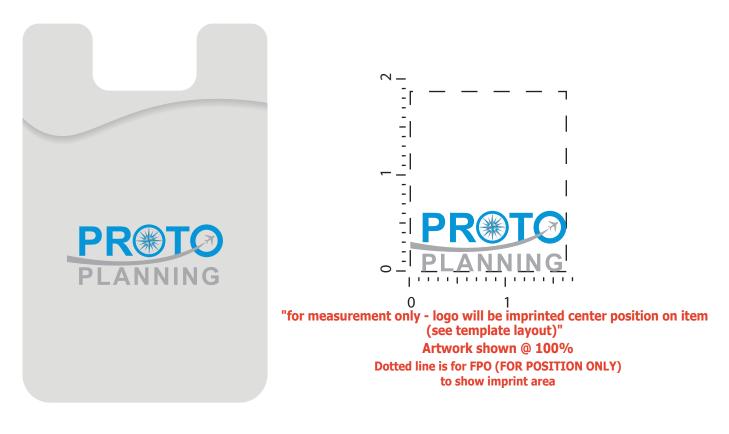

Order#:128131Product:Econo Silicone Mobile Device Pocket - WhiteItem #:1097-310432Imprint Method:Silkscreen on the On Pocket - Light Blue 2925, Silver 877

## PLEASE BE ADVISED THAT SOME INTRICATE DETAILS AND FINE LINES IN THE LOGO ARTWORK MAY FILL IN RANDOMLY. WE WILL REQUIRE YOUR PERMISSION TO PRINT AS IS.

It is imperative that you view your e-proof and submit your approval and/or changes promptly to maintain your anticipated delivery date.

Please keep in mind that this virtual proof is not a printed sample of your artwork on our product. The size and placement of the artwork may vary from this proof when actually printed on the product. Carefully review the attached proof for verification of copy & layout.