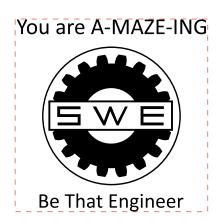

Order#: 128107

Product: A-Maze-ing Game Item #: 1280-304316

Imprint Method: Screen Print on the Front - Black

Actual size of black imprint on the A-Maze-ing Game in assorted colors. Note: Red box indicates imprint area and will not print.

Graphic is for placement only not to scale