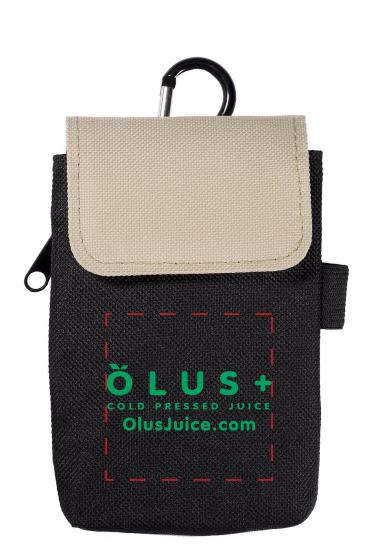

Order#: 128099 Product: Cell Phone Holder - black/Natural Item #: 1097-302080 Imprint Method: HeatTransfer on the Lower Back Portion - Med Green 347

Actual Size of Imprint Dotted Lines Do Not Print