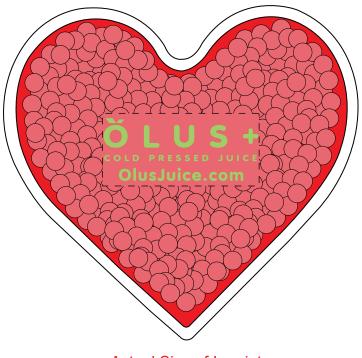

Order#: 128099 Product: Heart Gel Hot/Cold Pack Item #: 1008-310362 Imprint Method: Screen Print on the Back - Light Green 375

Actual Size of Imprint Dotted Lines Do Not Print