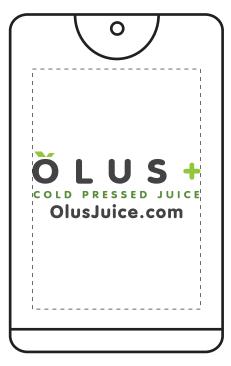

Order#: 128099 Product: Credit Card Shaped Hand Sanitizer - 20ml - Frost Item #: 1016-309885 Imprint Method: 4 Color Process on the Front of Dispenser

Actual Size of Imprint Dotted Lines Do Not Print