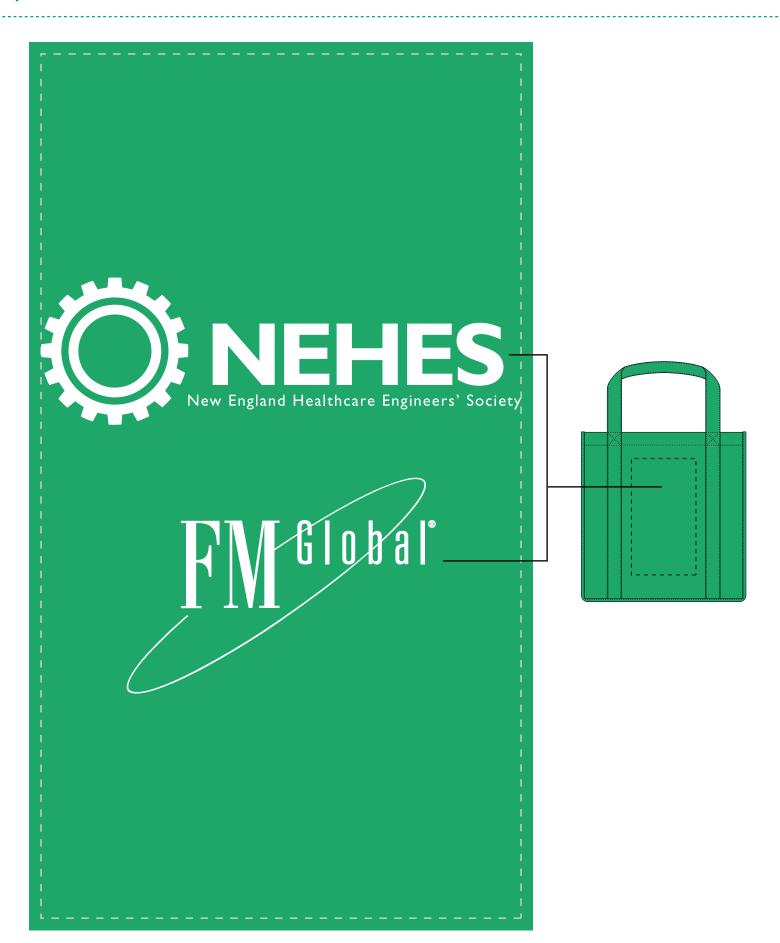

**Order#**: 128098

Product: Grocery Tote - Kelly Green

**Item #**: 1086-310335

Imprint Method: Screen Print on the Front-White