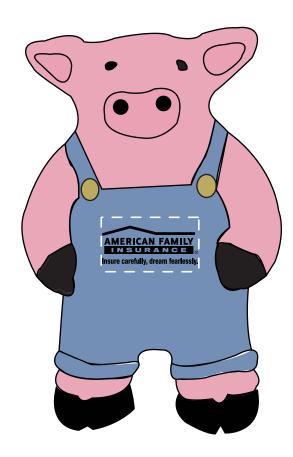

**Order#**: 128096

**Product:** Farmer Pig Stress Reliever

Item #: 1364-307993

Imprint Method: Pad Print on the Front - Black

Actual Size of Imprint
Dotted Lines Do Not Print