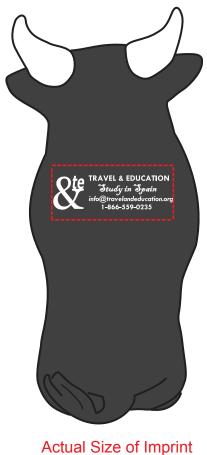

Order#: 128094

**Product:** Bull Squeezie Stress Reliever

Item #: 1364-307949

Imprint Method: Screen Print on the Top - White

Actual Size of Imprint
Dotted Lines Do Not Print