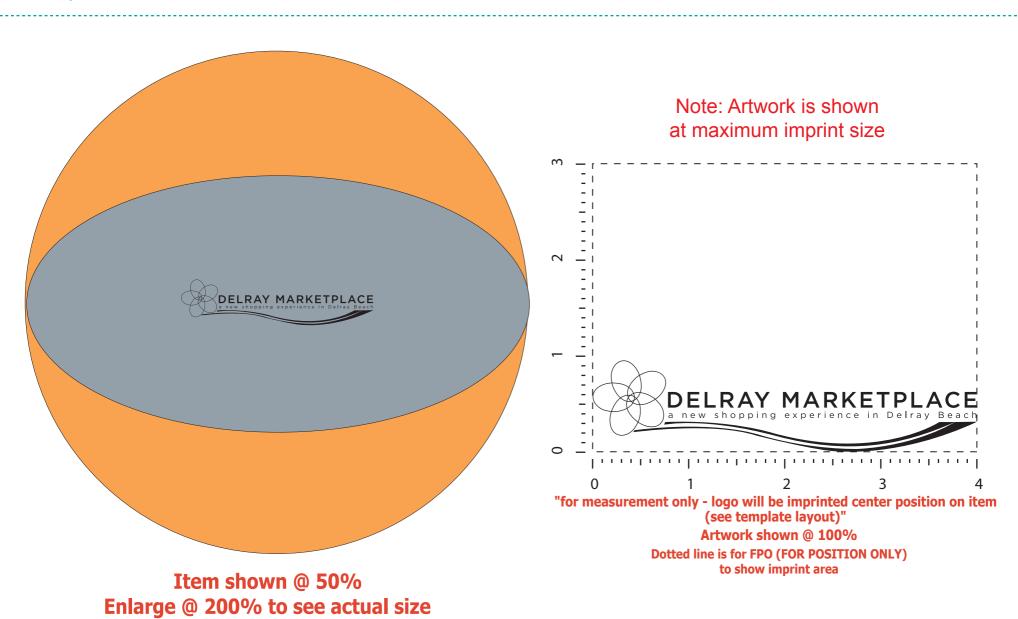

Order#: 128093

**Product:** Luster Tone Beach Ball - Translucent Orange

Item #: 1097-300650

Imprint Method: Screen Print on the One Silver Panel - Black

## \*\*\*IMPORTANT INFORMATION\*\*\* (PLEASE READ)

Please proof carefully for spelling errors, omissions, and layout accuracy. It is your responsibility to correct any errors. Garrett Specialties assumes no responsibility for errors after a proof has been authorized to print. Please note changes or revisions to your proof from your original instructions may cause revision in your ship date. Delays in paper proof approval also may require a change in your schedule ship dates. Occasionally, some fax machines may distort the image. Please pay close attention to numbers.

It is imperative that you view your e-proof and submit your approval and/or changes promptly to maintain your anticipated delivery date.

Please keep in mind that this virtual proof is not a printed sample of your artwork on our product. The size and placement of the artwork may vary from this proof when actually printed on the product. Carefully review the attached proof for verification of copy & layout.