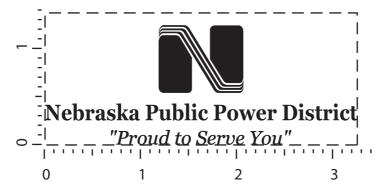

**Order#**: 128090

**Product**: Empire<sup>™</sup> Leather-Stainless Coffee Cup

Item #: 1097-312225

Imprint Method: Debossed on the Sleeve

## QTY:50 EACH