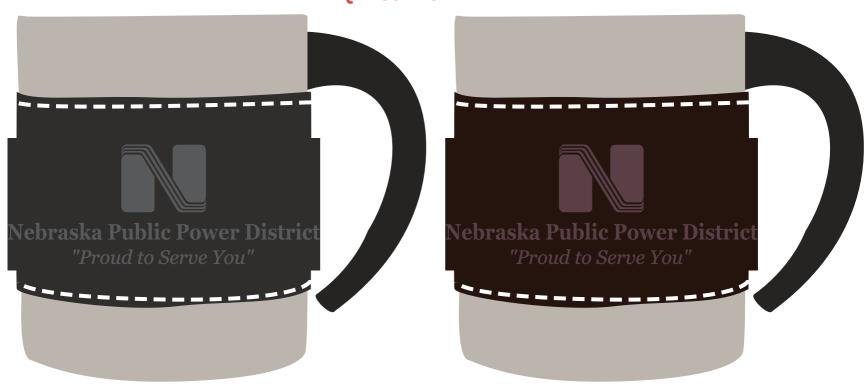

**Order#**: 128090

**Product**: Empire<sup>™</sup> Leather-Stainless Coffee Cup

Item #: 1097-312225

Imprint Method: Debossed on the Sleeve

## QTY:50 EACH