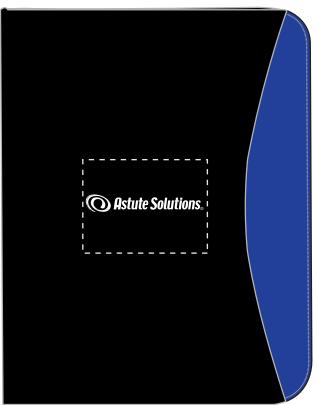

**Order#**: 128089

Product: Non-Woven Curve Padfolio - Blue

Item #: 1086-310898

Imprint Method: Screen Print on the Front Center - White

It is imperative that you view your e-proof and submit your approval and/or changes promptly to maintain your anticipated delivery date.

Please keep in mind that this virtual proof is not a printed sample of your artwork on our product. The size and placement of the artwork may vary from this proof when actually printed on the product. Carefully review the attached proof for verification of copy & layout.

Due to inherent technical differences in color monitors, the imprint colors and product colors depicted in the attached proof will not resemble those in the final product. We make every effort to match requested custom colors, but cannot guarantee a 100% exact match. Imprints are applied using pad or screen inks. These inks are hand mixed as close as possible to the requested color but may vary 2 to 4 shades. For this reason an exact PMS match cannot be guaranteed. Your order is ON HOLD until we receive an approval from you in reference to your artwork.