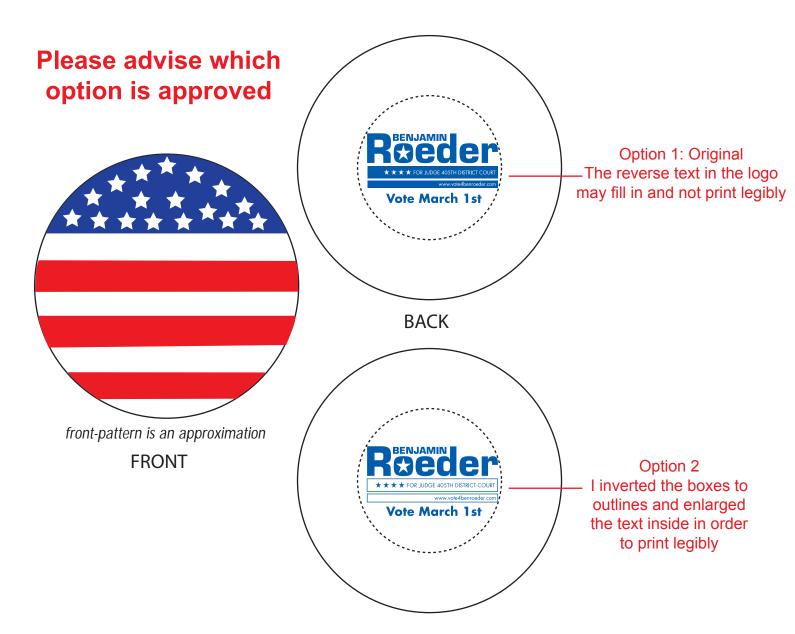

CAREFULLY REVIEW THE ARTWORK ATTACHED.

Order#: 128087

**Product:** Stress Ball Flag Item #: 1008-100866

Imprint Method: Pad Print on the On Back - Blue 286

## \*\*\*IMPORTANT INFORMATION\*\*\* (PLEASE READ)

Please proof carefully for spelling errors, omissions, and layout accuracy. It is your responsibility to correct any errors. Garrett Specialties assumes no responsibility for errors after a proof has been authorized to print. Please note changes or revisions to your proof from your original instructions may cause revision in your ship date. Delays in paper proof approval also may require a change in your schedule ship dates. Occasionally, some fax machines may distort the image. Please pay close attention to numbers.