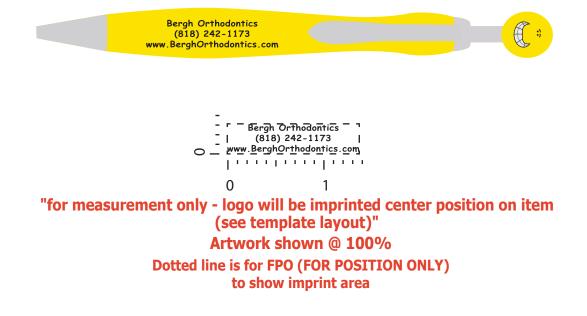

Order#: 128086 Product: Swanky Pen with Braces Item #: 1097-311576 Imprint Method: Pad Print on the Barrel Front - Black

It is imperative that you view your e-proof and submit your approval and/or changes promptly to maintain your anticipated delivery date.

Please keep in mind that this virtual proof is not a printed sample of your artwork on our product. The size and placement of the artwork may vary from this proof when actually printed on the product. Carefully review the attached proof for verification of copy & layout.