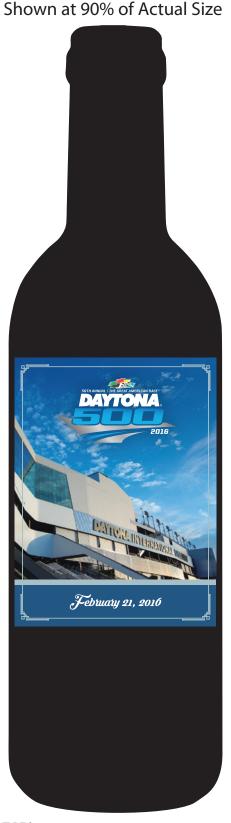

**Order#**: 128082

**Product:** Worthy 5 Piece Wine Set

**Item #**: 1312-313050

Imprint Method: 4 Color Process on Vinyl Label

\*\*\*IMPORTANT INFORMATION\*\*\* (PLEASE READ)
Please proof carefully for spelling errors, omissions, and layout accuracy. It is your responsibility to correct any errors. Garrett Specialties assumes no responsibility for errors after a proof has been authorized to print. Please note changes or revisions to your proof from your original instructions may cause revision in your ship date. Delays in paper proof approval also may require a change in your schedule ship dates. Occasionally, some fax machines may distort the image. Please pay close attention to numbers.

It is imperative that you view your e-proof and submit your approval and/or changes promptly to maintain your anticipated delivery date.

Please keep in mind that this virtual proof is not a printed sample of your artwork on our product. The size and placement of the artwork may vary from this proof when actually printed on the product. Carefully review the attached proof for verification of copy & layout.

Due to inherent technical differences in color monitors, the imprint colors and product colors depicted in the attached proof will not resemble those in the final product. We make every effort to match requested custom colors, but cannot guarantee a 100% exact match. Imprints are applied using pad or screen inks. These inks are hand mixed as close as possible to the requested color but may vary 2 to 4 shades. For this reason an exact PMS match cannot be guaranteed.