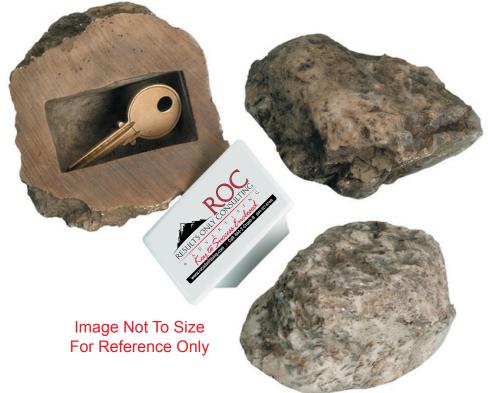

CAREFULLY REVIEW THE ARTWORK ATTACHED.

Order#: 128080

**Product:** Spare Key Holder Rock

Item #: 1118-101124

Imprint Method: 4 Color Process on the White Cover.

Actual Size of Imprint **Dotted Lines Do Not Print** 

**Enlarged for Clarity** 