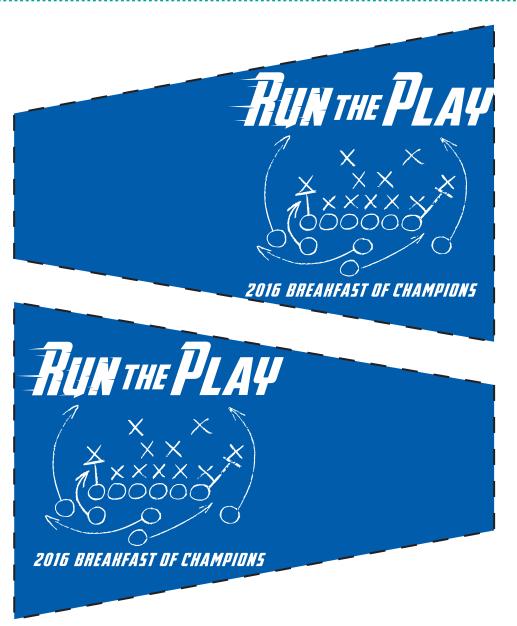

Order#: 128070

**Product:** Megaphone with Popcorn Cap - Blue

Item #: 1116-303531

Imprint Method: Pad Print on the Wrap - White

## ART NOTES:

\* THIN LINES IN RUN TEXT & SMALL DETAILS IN "X0" ART WILL FILL IN RANDOMLY