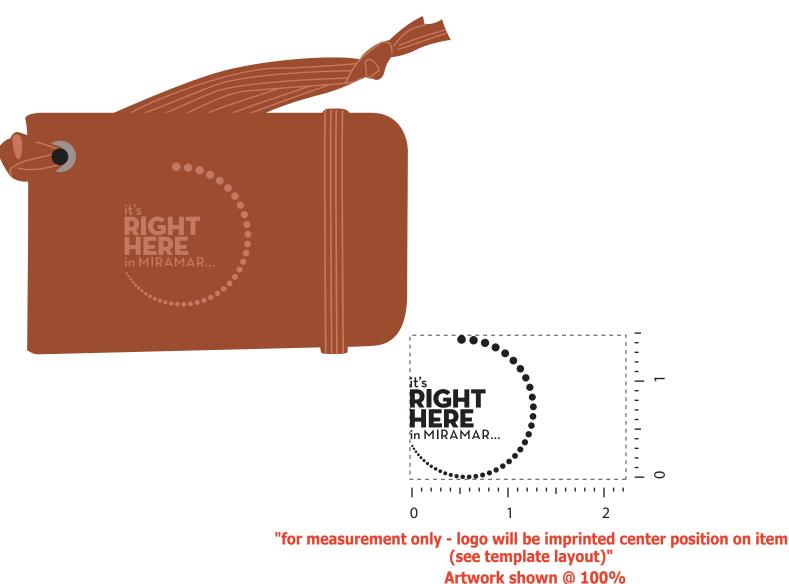

Order#:128064Product:Tuscany™ LuggageTag -TanItem #:1097-312224Imprint Method:Debossed on the Front (Landscape/Strap to left)

## Dotted line is for FPO (FOR POSITION ONLY) to show imprint area