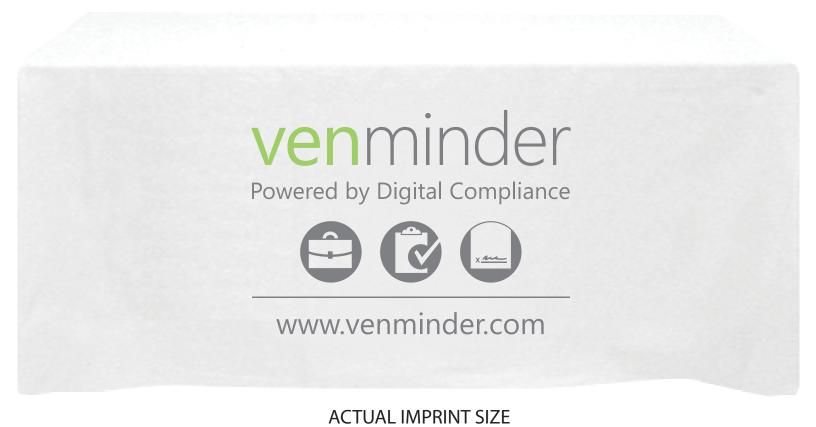

**Order#:** 128059 Product: Fitted 4-sided Table Cover-6 Foot Table - White Item #: 1118-306462 Imprint Method: Screen Print on the Front - PMS 375C, PMS 424C

-----

\*\*\* **IMPORTANT INFORMATION**\*\*\* (**PLEASE READ**) Please proof carefully for spelling errors, omissions, and layout accuracy. It is your responsibility to correct any errors. Garrett Specialties assumes no responsibility please proof carefully for spelling errors, omissions, and layout accuracy. It is your responsibility to correct any errors. Garrett Specialties assumes no responsibility please proof carefully for spelling errors, omissions, and layout accuracy. It is your responsibility to correct any errors. Garrett Specialties assumes no responsibility please proof carefully for spelling errors, omissions, and layout accuracy. It is your responsibility to correct any errors. Garrett Specialties assumes no responsibility please proof carefully for spelling errors, omissions, and layout accuracy. It is your responsibility to correct any errors. Garrett Specialties assumes no responsibility please proof carefully for spelling errors, omissions, and layout accuracy. It is your responsibility to correct any errors. Garrett Specialties assumes no responsibility please proof carefully for spelling errors, omissions, and layout accuracy. It is your responsibility to correct any errors. Garrett Specialties assumes no responsibility players and the special to the specia for errors after a proof has been authorized to print. Please note changes or revisions to your proof from your original instructions may cause revision in your ship date. Delays in paper proof approval also may require a change in your schedule ship dates. Occasionally, some fax machines may distort the image. Please pay close attention to numbers.

31"W - 22"H

It is imperative that you view your e-proof and submit your approval and/or changes promptly to maintain your anticipated delivery date.

Please keep in mind that this virtual proof is not a printed sample of your artwork on our product. The size and placement of the artwork may vary from this proof when actually printed on the product. Carefully review the attached proof for verification of copy & layout.

Due to inherent technical differences in color monitors, the imprint colors and product colors depicted in the attached proof will not resemble those in the final product. We make every effort to match requested custom colors, but cannot guarantee a 100% exact match. Imprints are applied using pad or screen inks. These inks are hand mixed as close as possible to the requested color but may vary 2 to 4 shades. For this reason an exact PMS match cannot be guaranteed. Your order is ON HOLD until we receive an approval from you in reference to your artwork.