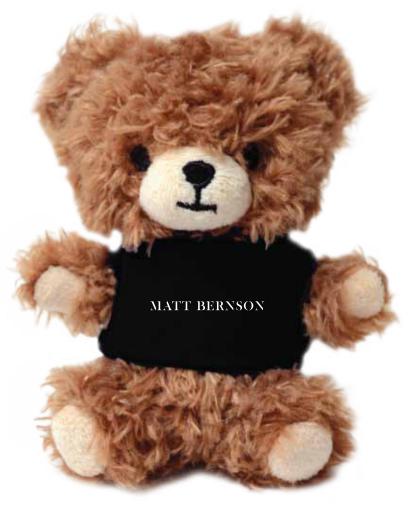

**Order#**: 128043

Product: Furry Bear - BlackT Shirt

**Item #**: 1039-311128

Imprint Method: Screen Print on the Front of tee - White

Actual Size of Imprint

Dotted Lines Do Not Print

Image Not To Size For Reference Only