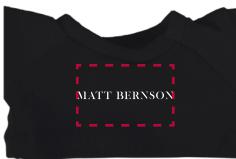

**Order#**: 128043

Product: Furry Bear - BlackT Shirt

**Item #**: 1039-311128

Imprint Method: Screen Print on the Front of tee - White

Actual Size of Imprint

Dotted Lines Do Not Print

Image Not To Size For Reference Only