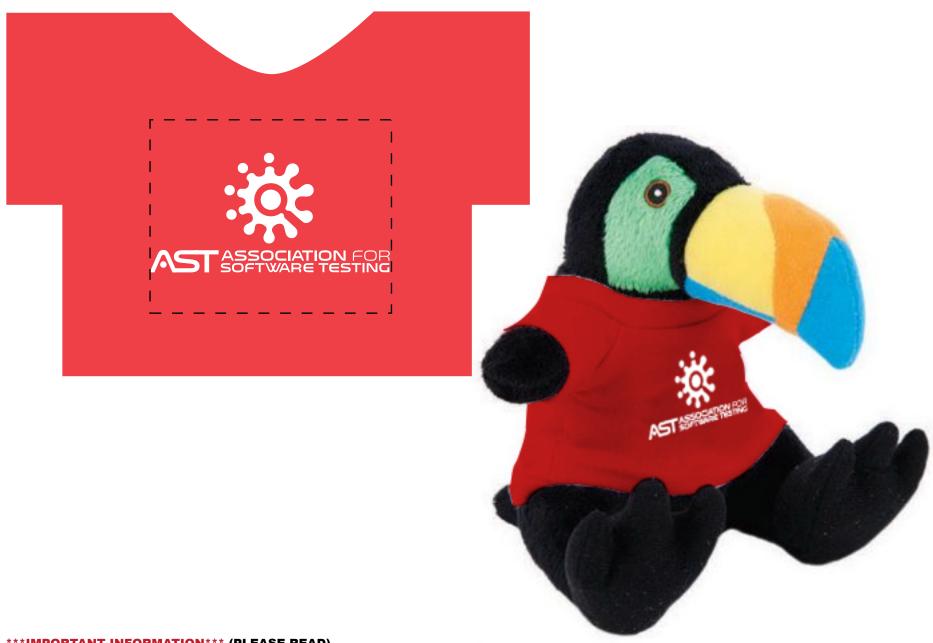

Order#: 128032

Product: Stuffed Toucan - 8" Item #: 1325-309788

Imprint Method: Screen Print on the T-Shirt - White

## \*\*\*IMPORTANT INFORMATION\*\*\* (PLEASE READ)

Please proof carefully for spelling errors, omissions, and layout accuracy. It is your responsibility to correct any errors. Garrett Specialties assumes no responsibility for errors after a proof has been authorized to print. Please note changes or revisions to your proof from your original instructions may cause revision in your ship date. Delays in paper proof approval also may require a change in your schedule ship dates. Occasionally, some fax machines may distort the image. Please pay close attention to numbers.