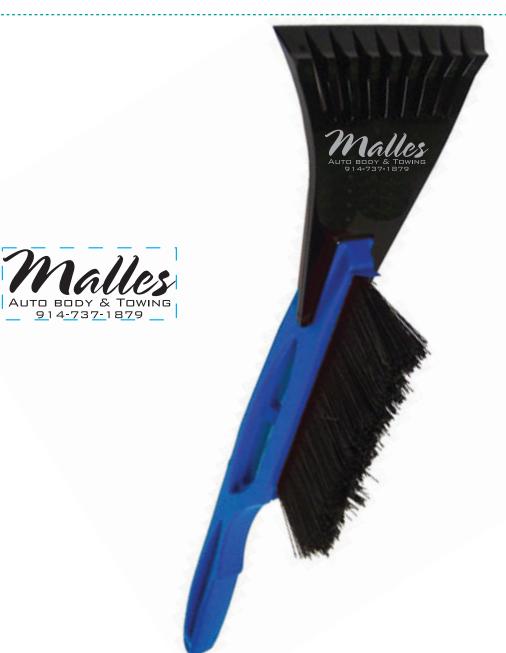

Order#: 128026

**Product:** Super Deluxe Snowbrush - Blue

**Item #**: 1118-301810

Imprint Method: Screen Print on the Blade, Top - Metallic Silver 877

## \*\*\*IMPORTANT INFORMATION\*\*\* (PLEASE READ)

Please proof carefully for spelling errors, omissions, and layout accuracy. It is your responsibility to correct any errors. Garrett Specialties assumes no responsibility for errors after a proof has been authorized to print. Please note changes or revisions to your proof from your original instructions may cause revision in your ship date. Delays in paper proof approval also may require a change in your schedule ship dates. Occasionally, some fax machines may distort the image. Please pay close attention to numbers.