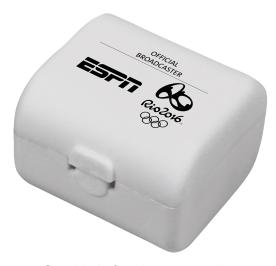

Order#: 128021

**Product**: Frequent Traveler Power Adapter Kit - White

Item #: 1280-313541

Imprint Method: Screen Print on the Front - Black

Actual size of the black imprint on the Traveler Power Adapter Kit in white.

Note: Red box indicates imprint area and will not print.

TM mark might print as a small dot or not at all.

Graphic is for placement only not to scale