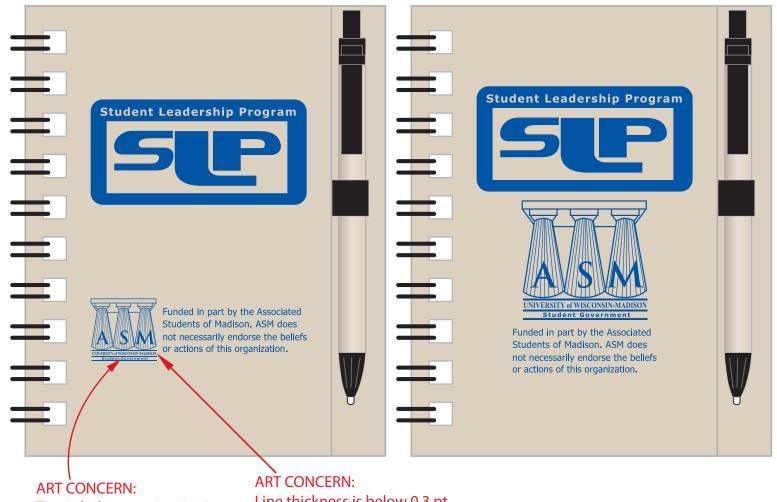

## 75% of actual size Suggested Art Received Art

Text is below 5 points in size and may not print legibly.

Line thickness is below 0.3 pt

and may be broken up or missing on printed product.